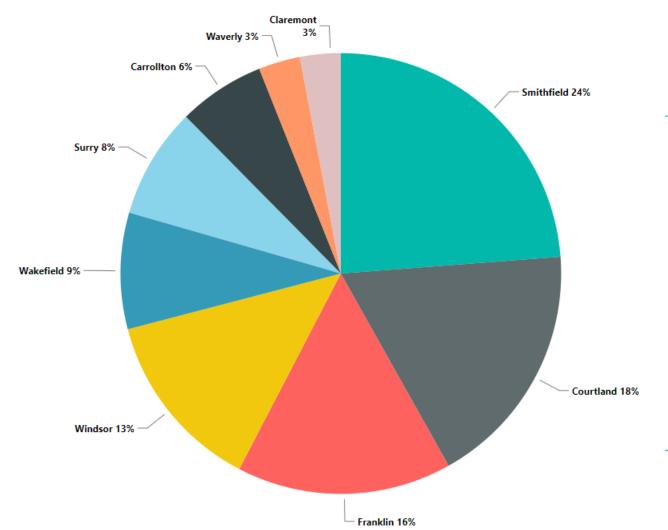

# Monthly Report: WiFi Use

| Branch     | Wireless<br>Internet<br>Usage |
|------------|-------------------------------|
| Carrollton | 100                           |
| Claremont  | 47                            |
| Courtland  | 284                           |
| Franklin   | 248                           |
| Smithfield | 374                           |
| Surry      | 128                           |
| Wakefield  | 134                           |
| Waverly    | 48                            |
| Windsor    | 209                           |
| Total      | 1572                          |