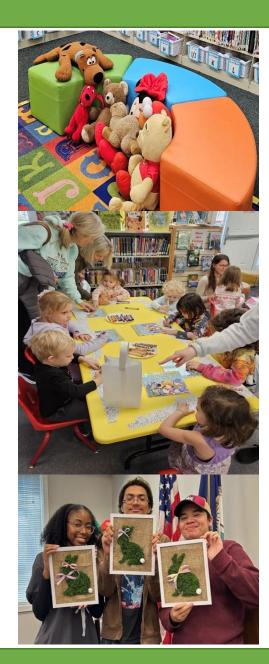

# Isle of Wight County

- Carrollton branch hosted a variety of popular programs and saw its Children's area get a welldeserved refresh!
- Smithfield branch hosted Bunny Wall Art, Afterschool STEAM, and more!
- Windsor Branch had a really busy month in it's compact space including a special VDH presentation on fighting germs, a special varmintoriented StoryTime, and an indoor Easter Egg Hunt!