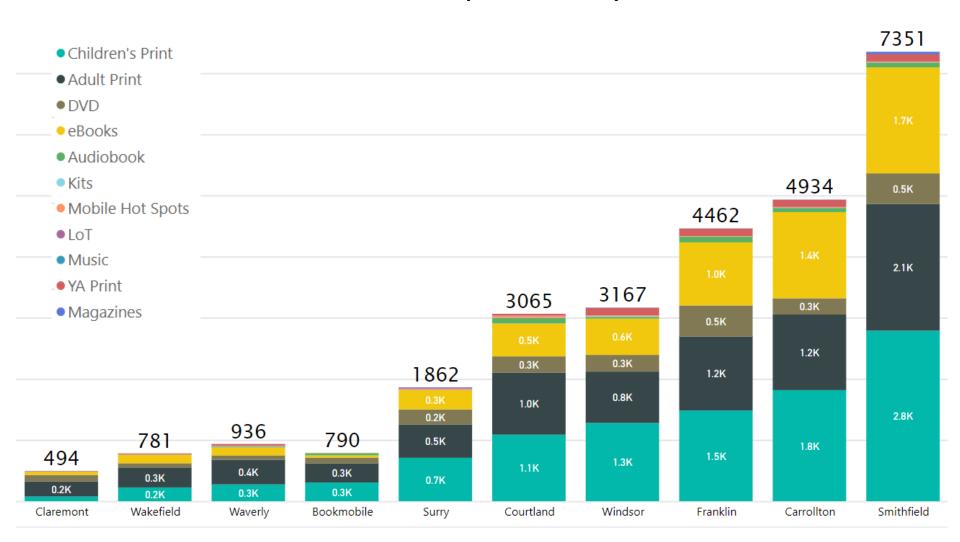

### Circulation Report: By Branch

# Circulation Report: Type by Branch

|            |             |                     |      | =              |      |          |       |     | •         |        |                     |
|------------|-------------|---------------------|------|----------------|------|----------|-------|-----|-----------|--------|---------------------|
| Location   | Adult Print | Children's<br>Print | DVD  | Audio-<br>book | Kits | YA Print | Music | LoT | Magazines | eBooks | Mobile Hot<br>Spots |
| Bookmobile | 314         | 305                 | 94   | 37             | 0    | 0        | 0     | 0   | 0         | 36     | 4                   |
| Carrollton | 1236        | 1817                | 266  | 68             | 3    | 118      | 2     | 2   | 4         | 1409   | 9                   |
| Claremont  | 245         | 76                  | 107  | 0              | 0    | 9        | 0     | 1   | 3         | 52     | 1                   |
| Courtland  | 1015        | 1088                | 265  | 91             | 0    | 30       | 0     | 7   | 0         | 539    | 30                  |
| Franklin   | 1210        | 1483                | 508  | 93             | 0    | 120      | 0     | 3   | 4         | 1032   | 9                   |
| Smithfield | 2073        | 2789                | 500  | 78             | 0    | 117      | 2     | 8   | 41        | 1734   | 9                   |
| Surry      | 546         | 709                 | 246  | 3              | 1    | 11       | 0     | 10  | 10        | 315    | 11                  |
| Wakefield  | 326         | 225                 | 69   | 4              | 0    | 16       | 0     | 2   | 0         | 138    | 1                   |
| Waverly    | 403         | 275                 | 71   | 15             | 2    | 27       | 0     | 8   | 0         | 129    | 6                   |
| Windsor    | 839         | 1281                | 272  | 28             | 12   | 124      | 0     | 1   | 5         | 595    | 10                  |
| Total      | 8207        | 10048               | 2398 | 417            | 18   | 572      | 4     | 42  | 67        | 5979   | 90                  |