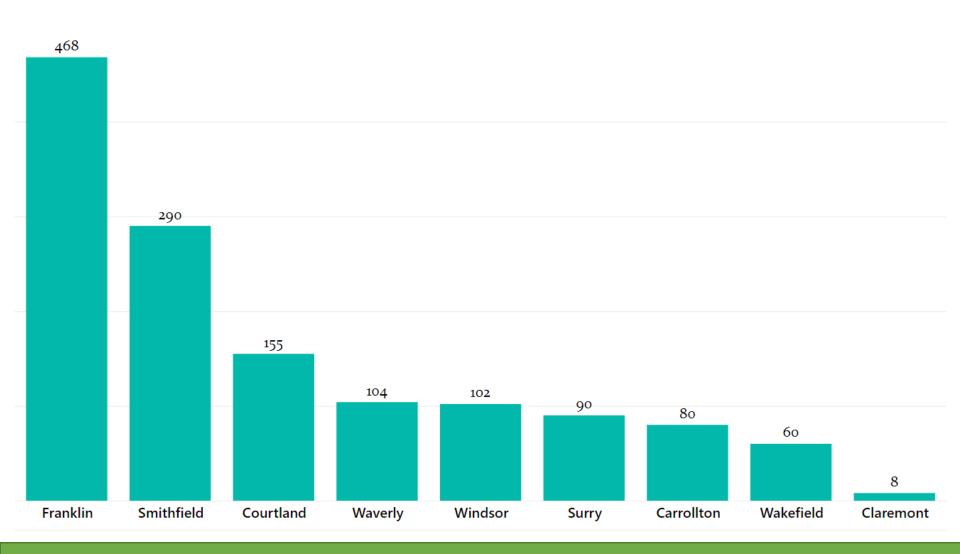

# Program Report: Total Participation

| Location/Branch      | Count |  |
|----------------------|-------|--|
| Carrollton           | 630   |  |
| Claremont            | 70    |  |
| Courtland            | 432   |  |
| Franklin             | 463   |  |
| Outreach-Franklin    | 66    |  |
| Outreach-IOW         | 361   |  |
| Outreach-Southampton | 885   |  |
| Outreach-Surry       | 120   |  |
| Outreach-Sussex      | 21    |  |
| Smithfield           | 697   |  |
| Surry                | 151   |  |
| Wakefield            | 42    |  |
| Waverly              | 170   |  |
| Windsor              | 300   |  |
| Total                | 4408  |  |