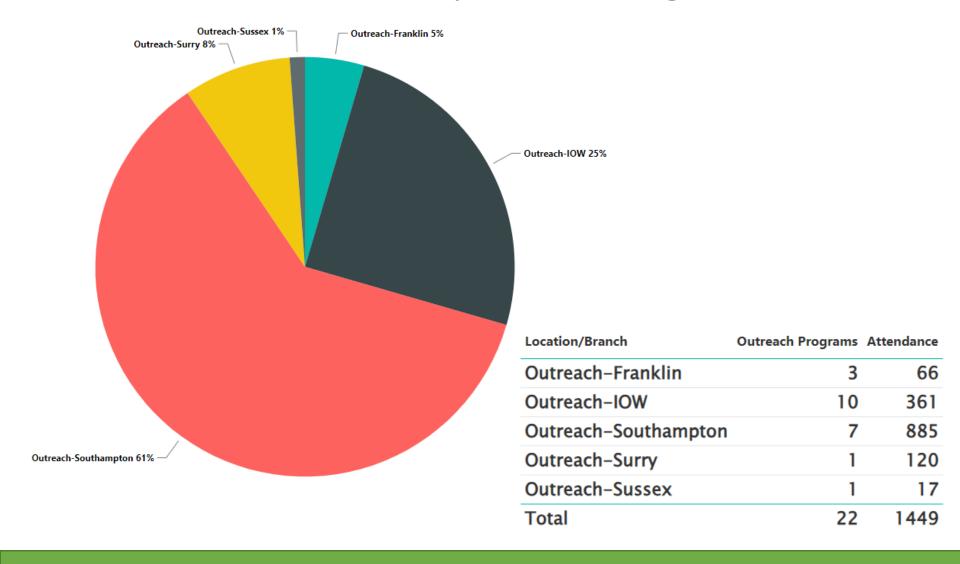

for Cultural Arts

"Bluey" Party at Carrollton Library hosted over 200 attendees

22 Outreach Programs in the Community in March reaching over 1400 people

# Outreach Report: Programs