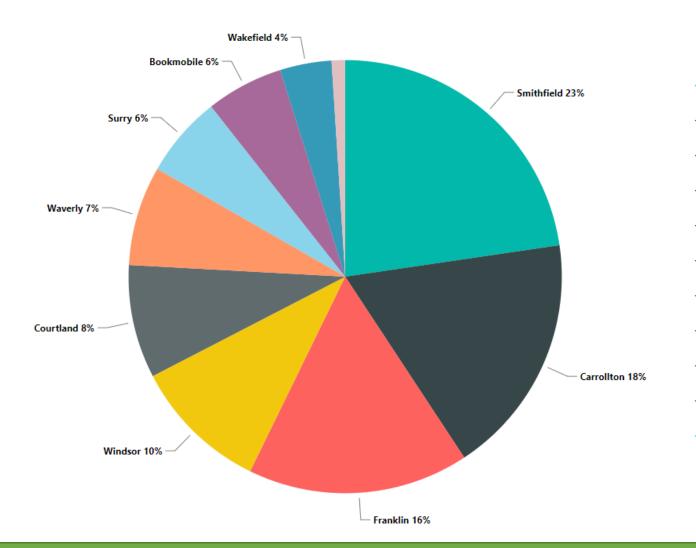

# Monthly Report: Patron Count

| Branch     | Patron Count |
|------------|--------------|
| Bookmobile | 968          |
| Carrollton | 3030         |
| Claremont  | 169          |
| Courtland  | 1418         |
| Franklin   | 2768         |
| Smithfield | 3806         |
| Surry      | 1024         |
| Wakefield  | 645          |
| Waverly    | 1245         |
| Windsor    | 1708         |
| Total      | 16781        |