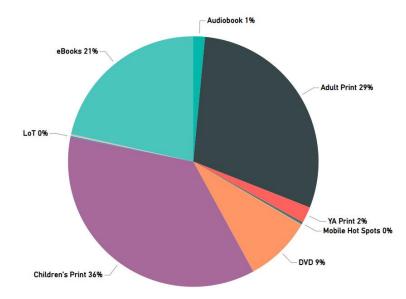

# Circulation Report: Type by Branch

|            |             |                     |      | =              |      |          |       |     | •         |        |                     |
|------------|-------------|---------------------|------|----------------|------|----------|-------|-----|-----------|--------|---------------------|
| Location   | Adult Print | Children's<br>Print | DVD  | Audio-<br>book | Kits | YA Print | Music | LoT | Magazines | eBooks | Mobile Hot<br>Spots |
| Bookmobile | 314         | 305                 | 94   | 37             | 0    | 0        | 0     | 0   | 0         | 36     | 4                   |
| Carrollton | 1236        | 1817                | 266  | 68             | 3    | 118      | 2     | 2   | 4         | 1409   | 9                   |
| Claremont  | 245         | 76                  | 107  | 0              | 0    | 9        | 0     | 1   | 3         | 52     | 1                   |
| Courtland  | 1015        | 1088                | 265  | 91             | 0    | 30       | 0     | 7   | 0         | 539    | 30                  |
| Franklin   | 1210        | 1483                | 508  | 93             | 0    | 120      | 0     | 3   | 4         | 1032   | 9                   |
| Smithfield | 2073        | 2789                | 500  | 78             | 0    | 117      | 2     | 8   | 41        | 1734   | 9                   |
| Surry      | 546         | 709                 | 246  | 3              | 1    | 11       | 0     | 10  | 10        | 315    | 11                  |
| Wakefield  | 326         | 225                 | 69   | 4              | 0    | 16       | 0     | 2   | 0         | 138    | 1                   |
| Waverly    | 403         | 275                 | 71   | 15             | 2    | 27       | 0     | 8   | 0         | 129    | 6                   |
| Windsor    | 839         | 1281                | 272  | 28             | 12   | 124      | 0     | 1   | 5         | 595    | 10                  |
| Total      | 8207        | 10048               | 2398 | 417            | 18   | 572      | 4     | 42  | 67        | 5979   | 90                  |