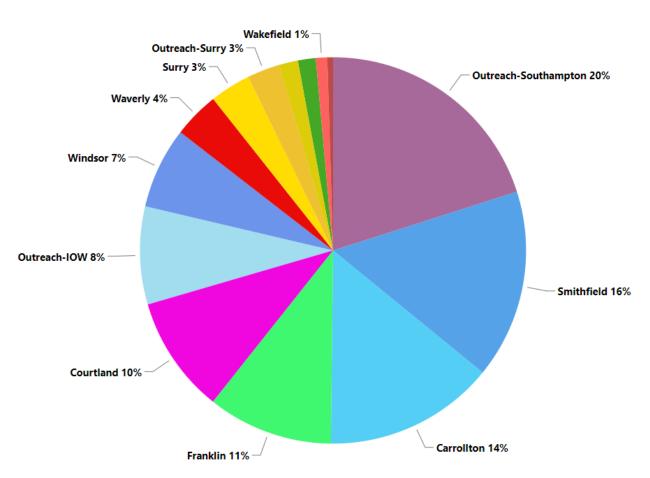

# Program Report: Total Participation

| Location/Branch      | Count |  |
|----------------------|-------|--|
| Carrollton           | 630   |  |
| Claremont            | 70    |  |
| Courtland            | 432   |  |
| Franklin             | 463   |  |
| Outreach-Franklin    | 66    |  |
| Outreach-IOW         | 361   |  |
| Outreach-Southampton | 885   |  |
| Outreach-Surry       | 120   |  |
| Outreach-Sussex      | 21    |  |
| Smithfield           | 697   |  |
| Surry                | 151   |  |
| Wakefield            | 42    |  |
| Waverly              | 170   |  |
| Windsor              | 300   |  |
| Total                | 4408  |  |