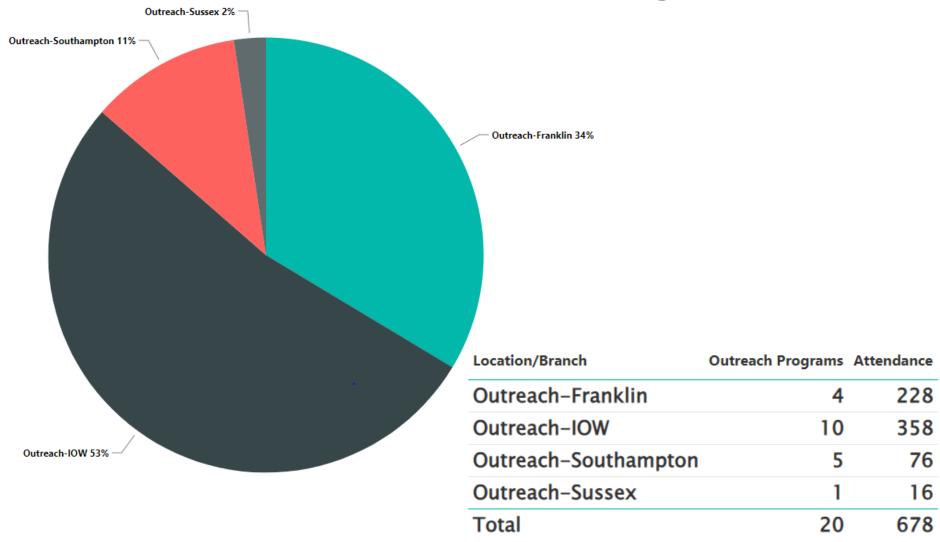

### Outreach Report: Programs

### Program Report: Total Participation

| Location/Branch      | Count |
|----------------------|-------|
| Carrollton           | 181   |
| Claremont            | 66    |
| Courtland            | 504   |
| Franklin             | 103   |
| Outreach-Franklin    | 228   |
| Outreach-IOW         | 358   |
| Outreach-Southampton | 76    |
| Outreach-Sussex      | 16    |
| Smithfield           | 663   |
| Surry                | 175   |
| Wakefield            | 41    |
| Waverly              | 70    |
| Windsor              | 186   |
| Total                | 2667  |