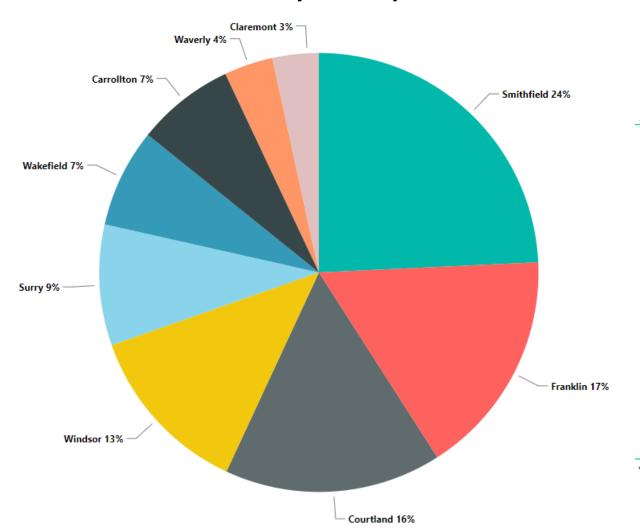

### Monthly Report: Patron Count

| Branch     | Patron Count |
|------------|--------------|
| Bookmobile | 417          |
| Carrollton | 2241         |
| Claremont  | 169          |
| Courtland  | 1669         |
| Franklin   | 2354         |
| Smithfield | 3084         |
| Surry      | 813          |
| Wakefield  | 492          |
| Waverly    | 1015         |
| Windsor    | 1595         |
| Total      | 13849        |