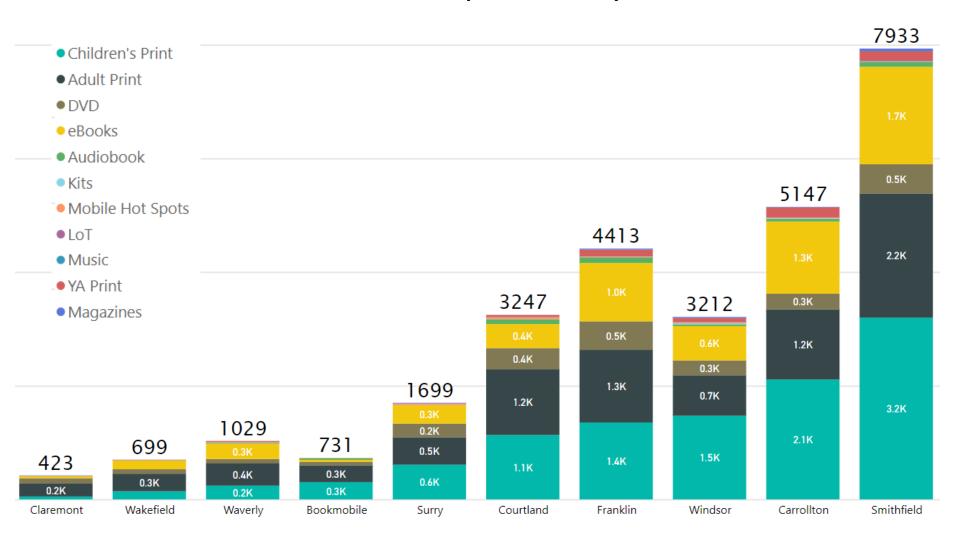

### Circulation Report: Type by Branch

| Location   | Adult<br>Print | Children's<br>Print | DVD  | Audio-<br>book | Kits | YA Print | Music | LoT | Magazines | eBooks | Mobile Hot<br>Spots |
|------------|----------------|---------------------|------|----------------|------|----------|-------|-----|-----------|--------|---------------------|
| Bookmobile | 297            | 305                 | 61   | 29             | 0    | 1        | 0     | 0   | 0         | 33     | 5                   |
| Carrollton | 1236           | 2110                | 273  | 50             | 6    | 177      | 0     | 6   | 9         | 1270   | 10                  |
| Claremont  | 227            | 52                  | 94   | 1              | 0    | 1        | 0     | 3   | 5         | 38     | 2                   |
| Courtland  | 1155           | 1134                | 373  | 85             | 0    | 36       | 0     | 6   | 0         | 424    | 34                  |
| Franklin   | 1278           | 1353                | 502  | 101            | 0    | 120      | 0     | 3   | 18        | 1027   | 11                  |
| Smithfield | 2185           | 3199                | 513  | 82             | 0    | 168      | 9     | 8   | 49        | 1715   | 5                   |
| Surry      | 484            | 611                 | 239  | 1              | 0    | 13       | 1     | 2   | 9         | 325    | 14                  |
| Wakefield  | 309            | 144                 | 78   | 4              | 0    | 9        | 0     | 0   | 0         | 153    | 2                   |
| Waverly    | 390            | 243                 | 78   | 16             | 0    | 20       | 0     | 3   | 0         | 272    | 7                   |
| Windsor    | 713            | 1472                | 261  | 32             | 18   | 77       | 0     | 3   | 17        | 604    | 15                  |
| Total      | 8274           | 10623               | 2472 | 401            | 24   | 622      | 10    | 34  | 107       | 5861   | 105                 |