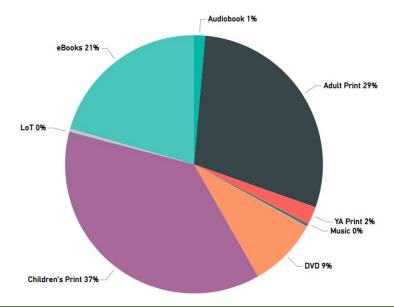

### Circulation Report: Type by Branch

| Location   | Adult<br>Print | Children's<br>Print | DVD  | Audio-<br>book | Kits | YA Print | Music | LoT | Magazines | eBooks | Mobile Hot<br>Spots |
|------------|----------------|---------------------|------|----------------|------|----------|-------|-----|-----------|--------|---------------------|
| Bookmobile | 297            | 305                 | 61   | 29             | 0    | 1        | 0     | 0   | 0         | 33     | 5                   |
| Carrollton | 1236           | 2110                | 273  | 50             | 6    | 177      | 0     | 6   | 9         | 1270   | 10                  |
| Claremont  | 227            | 52                  | 94   | 1              | 0    | 1        | 0     | 3   | 5         | 38     | 2                   |
| Courtland  | 1155           | 1134                | 373  | 85             | 0    | 36       | 0     | 6   | 0         | 424    | 34                  |
| Franklin   | 1278           | 1353                | 502  | 101            | 0    | 120      | 0     | 3   | 18        | 1027   | 11                  |
| Smithfield | 2185           | 3199                | 513  | 82             | 0    | 168      | 9     | 8   | 49        | 1715   | 5                   |
| Surry      | 484            | 611                 | 239  | 1              | 0    | 13       | 1     | 2   | 9         | 325    | 14                  |
| Wakefield  | 309            | 144                 | 78   | 4              | 0    | 9        | 0     | 0   | 0         | 153    | 2                   |
| Waverly    | 390            | 243                 | 78   | 16             | 0    | 20       | 0     | 3   | 0         | 272    | 7                   |
| Windsor    | 713            | 1472                | 261  | 32             | 18   | 77       | 0     | 3   | 17        | 604    | 15                  |
| Total      | 8274           | 10623               | 2472 | 401            | 24   | 622      | 10    | 34  | 107       | 5861   | 105                 |