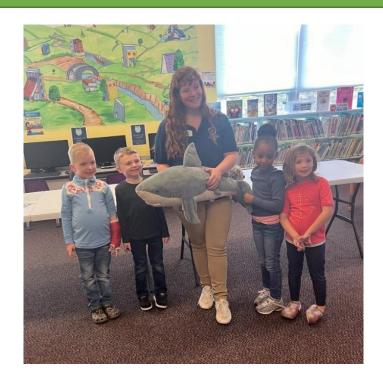

### Southampton County

 Southampton County Pre-K students from Meherrin, Capron, Nottoway & Riverdale Elementary Schools visited the Courtland Branch for a special program hosted by the Virginia Aquarium