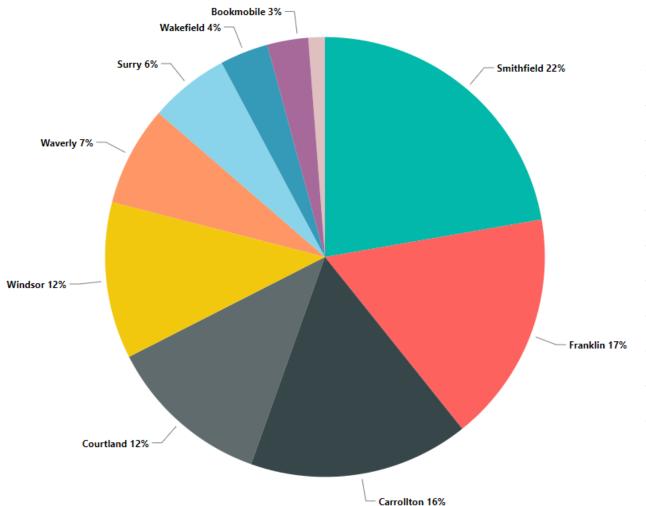

### Program Report: Total Participation

| Location/Branch      | Count |
|----------------------|-------|
| Carrollton           | 181   |
| Claremont            | 66    |
| Courtland            | 504   |
| Franklin             | 103   |
| Outreach-Franklin    | 228   |
| Outreach-IOW         | 358   |
| Outreach-Southampton | 76    |
| Outreach-Sussex      | 16    |
| Smithfield           | 663   |
| Surry                | 175   |
| Wakefield            | 41    |
| Waverly              | 70    |
| Windsor              | 186   |
| Total                | 2667  |