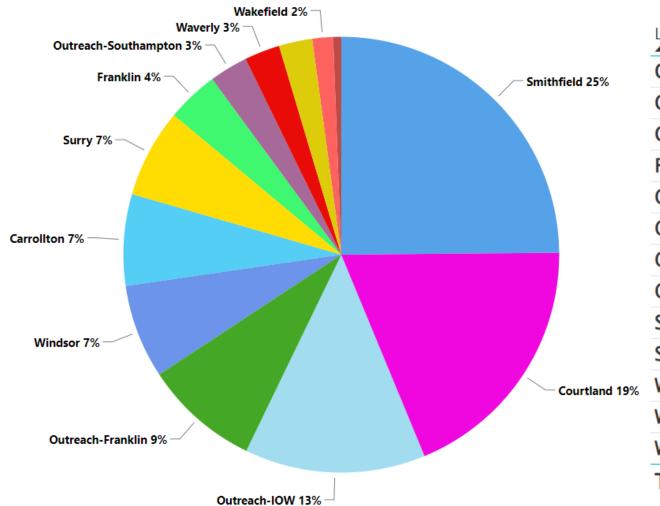

### Program Report: Total Participation

| Location/Branch      | Count |
|----------------------|-------|
| Carrollton           | 181   |
| Claremont            | 66    |
| Courtland            | 504   |
| Franklin             | 103   |
| Outreach-Franklin    | 228   |
| Outreach-IOW         | 358   |
| Outreach-Southampton | 76    |
| Outreach-Sussex      | 16    |
| Smithfield           | 663   |
| Surry                | 175   |
| Wakefield            | 41    |
| Waverly              | 70    |
| Windsor              | 186   |
| Total                | 2667  |