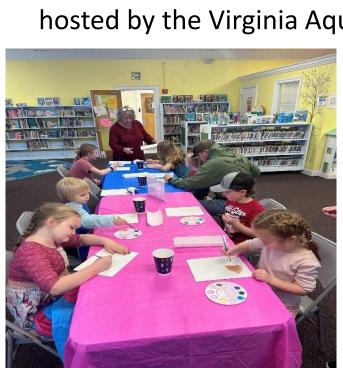

### Southampton County

 Southampton County Pre-K students from Meherrin, Capron, Nottoway & Riverdale Elementary Schools visited the Courtland Branch for a special program hosted by the Virginia Aquarium