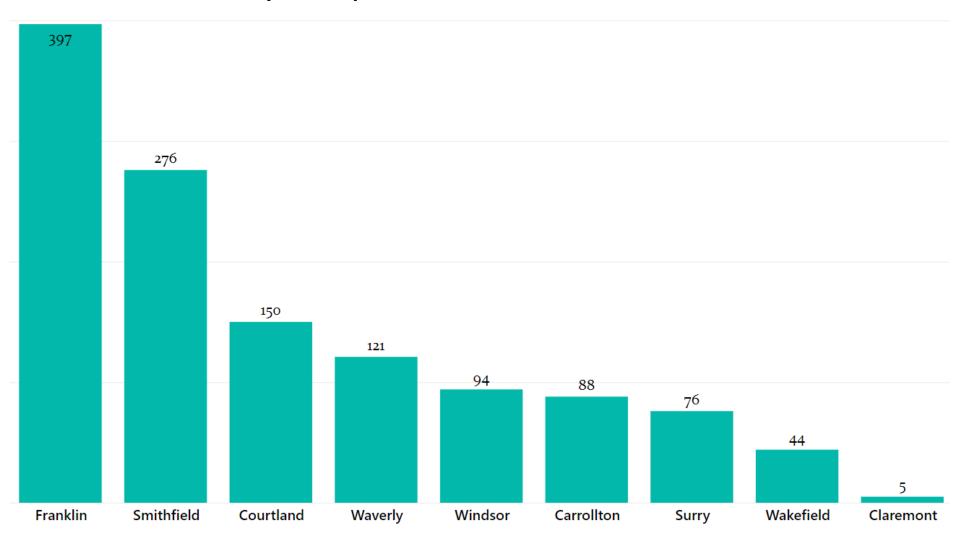

### Program Report: Total Participation

| Location/Branch      | Count |
|----------------------|-------|
| Carrollton           | 181   |
| Claremont            | 66    |
| Courtland            | 504   |
| Franklin             | 103   |
| Outreach-Franklin    | 228   |
| Outreach-IOW         | 358   |
| Outreach-Southampton | 76    |
| Outreach-Sussex      | 16    |
| Smithfield           | 663   |
| Surry                | 175   |
| Wakefield            | 41    |
| Waverly              | 70    |
| Windsor              | 186   |
| Total                | 2667  |