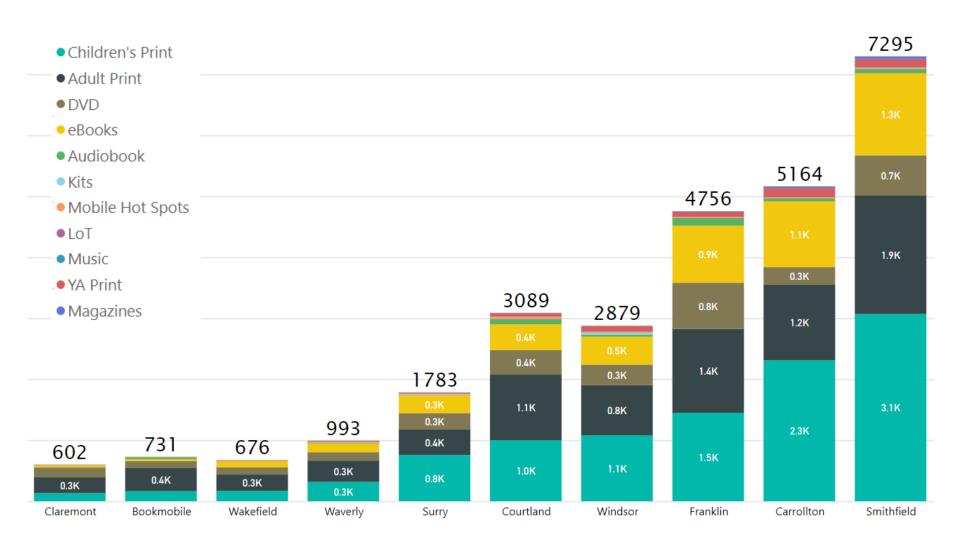

## Circulation Report: Type by Branch

| Location   | Adult Print | Children's<br>Print | DVD  | Audio-<br>book | Kits | YA Print | Music   | LoT | Magazines   | eBooks | Mobile Hot |
|------------|-------------|---------------------|------|----------------|------|----------|---------|-----|-------------|--------|------------|
|            |             |                     |      |                |      | TA PIIIL | iviusic | LOI | iviagazines |        | Spots      |
| Bookmobile | 385         | 165                 | 109  | 34             | 0    | 0        | 0       | 1   | 0           | 30     | 7          |
| Carrollton | 1239        | 2310                | 291  | 50             | 3    | 155      | 0       | 2   | 27          | 1078   | 9          |
| Claremont  | 260         | 133                 | 159  | 2              | 0    | 3        | 0       | 1   | 6           | 37     | 1          |
| Courtland  | 1082        | 1000                | 396  | 90             | 0    | 54       | 0       | 6   | 5           | 422    | 34         |
| Franklin   | 1376        | 1450                | 755  | 125            | 0    | 86       | 0       | 4   | 9           | 938    | 13         |
| Smithfield | 1942        | 3070                | 660  | 72             | 0    | 135      | 2       | 12  | 43          | 1346   | 13         |
| Surry      | 417         | 759                 | 267  | 11             | 4    | 19       | 0       | 6   | 0           | 292    | 8          |
| Wakefield  | 267         | 170                 | 118  | 6              | 0    | 8        | 0       | 0   | 3           | 102    | 2          |
| Waverly    | 348         | 318                 | 138  | 14             | 2    | 15       | 0       | 7   | 0           | 144    | 7          |
| Windsor    | 823         | 1082                | 335  | 37             | 31   | 95       | 0       | 1   | 5           | 458    | 12         |
| Total      | 8139        | 10457               | 3228 | 441            | 40   | 570      | 2       | 40  | 98          | 4847   | 106        |