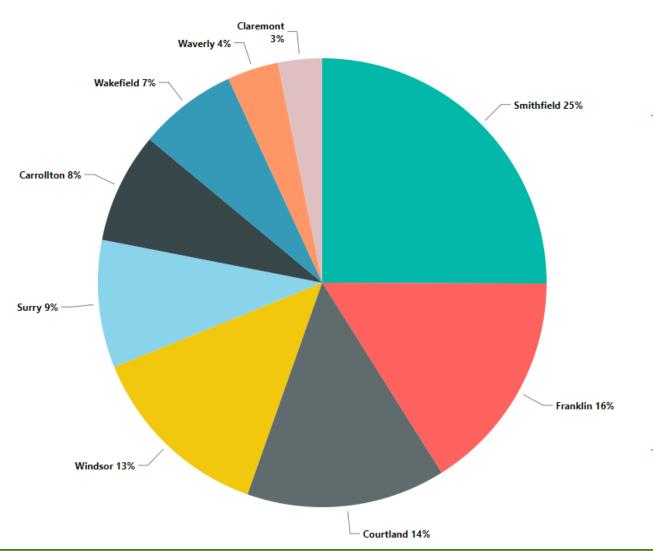

## Monthly Report: Patron Count

| Branch     | Patron Count |
|------------|--------------|
| Bookmobile | 770          |
| Carrollton | 2466         |
| Claremont  | 188          |
| Courtland  | 1465         |
| Franklin   | 2031         |
| Smithfield | 2313         |
| Surry      | 1065         |
| Wakefield  | 643          |
| Waverly    | 1087         |
| Windsor    | 1486         |
| Total      | 13514        |