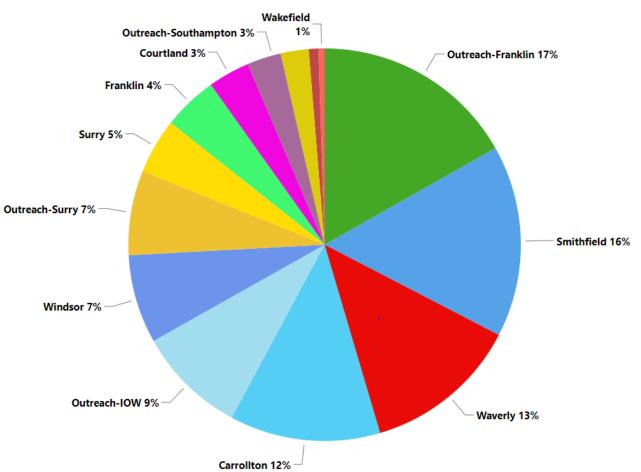

## Program Report: Total Participation

| Location/Branch      | Count |
|----------------------|-------|
| Carrollton           | 296   |
| Claremont            | 55    |
| Courtland            | 82    |
| Franklin             | 107   |
| Outreach-Franklin    | 401   |
| Outreach-IOW         | 215   |
| Outreach-Southampton | 67    |
| Outreach-Surry       | 166   |
| Outreach-Sussex      | 19    |
| Smithfield           | 377   |
| Surry                | 109   |
| Wakefield            | 12    |
| Waverly              | 306   |
| Windsor              | 174   |
| Total                | 2386  |