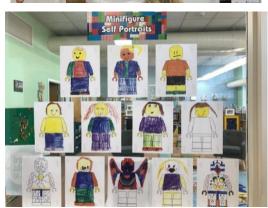

## Isle of Wight County

- Carrollton Branch's Chapter Chat Teen Book Club continues to be a hit! It returned in September with 16 participants; elsewhere two superreaders finished the 1000 Books Before Kindergarten program!
- Friends of the Windsor Library hosted an Author-Palooza in September with local author Allie Marie as well as authors from Scotland and Australia.
- Smithfield Branch had an array of programming, including its BookSTEAM program which featuring young participants making Minifigure Self-Portraits.