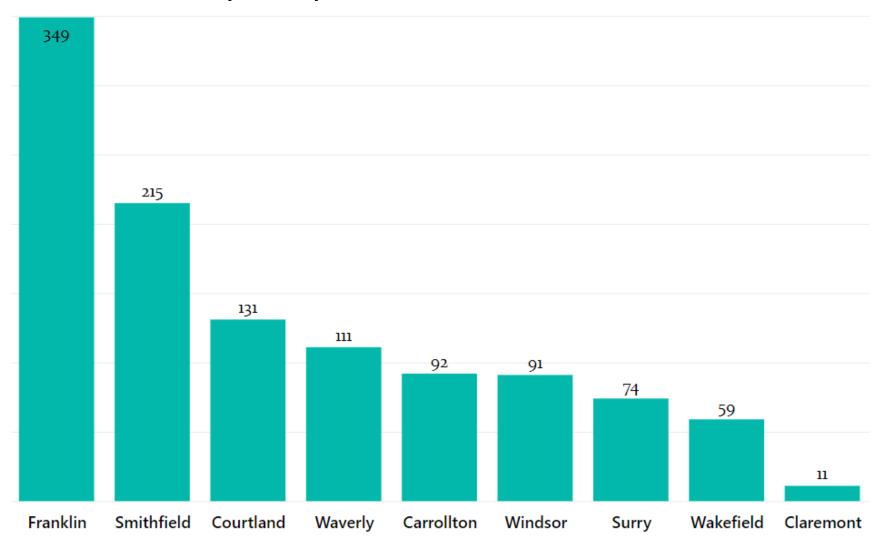

## Program Report: Total Participation

| Location/Branch      | Count |
|----------------------|-------|
| Carrollton           | 296   |
| Claremont            | 55    |
| Courtland            | 82    |
| Franklin             | 107   |
| Outreach-Franklin    | 401   |
| Outreach-IOW         | 215   |
| Outreach-Southampton | 67    |
| Outreach-Surry       | 166   |
| Outreach-Sussex      | 19    |
| Smithfield           | 377   |
| Surry                | 109   |
| Wakefield            | 12    |
| Waverly              | 306   |
| Windsor              | 174   |
| Total                | 2386  |