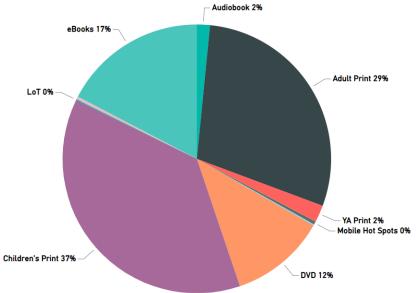

## Circulation Report: Type by Branch

| Location   | Adult Print | Children's<br>Print | DVD  | Audio-<br>book | Kits | YA Print | Music   | LoT | Magazines   | eBooks | Mobile Hot |
|------------|-------------|---------------------|------|----------------|------|----------|---------|-----|-------------|--------|------------|
|            |             |                     |      |                |      | TA PIIIL | iviusic | LOI | iviagazines |        | Spots      |
| Bookmobile | 385         | 165                 | 109  | 34             | 0    | 0        | 0       | 1   | 0           | 30     | 7          |
| Carrollton | 1239        | 2310                | 291  | 50             | 3    | 155      | 0       | 2   | 27          | 1078   | 9          |
| Claremont  | 260         | 133                 | 159  | 2              | 0    | 3        | 0       | 1   | 6           | 37     | 1          |
| Courtland  | 1082        | 1000                | 396  | 90             | 0    | 54       | 0       | 6   | 5           | 422    | 34         |
| Franklin   | 1376        | 1450                | 755  | 125            | 0    | 86       | 0       | 4   | 9           | 938    | 13         |
| Smithfield | 1942        | 3070                | 660  | 72             | 0    | 135      | 2       | 12  | 43          | 1346   | 13         |
| Surry      | 417         | 759                 | 267  | 11             | 4    | 19       | 0       | 6   | 0           | 292    | 8          |
| Wakefield  | 267         | 170                 | 118  | 6              | 0    | 8        | 0       | 0   | 3           | 102    | 2          |
| Waverly    | 348         | 318                 | 138  | 14             | 2    | 15       | 0       | 7   | 0           | 144    | 7          |
| Windsor    | 823         | 1082                | 335  | 37             | 31   | 95       | 0       | 1   | 5           | 458    | 12         |
| Total      | 8139        | 10457               | 3228 | 441            | 40   | 570      | 2       | 40  | 98          | 4847   | 106        |