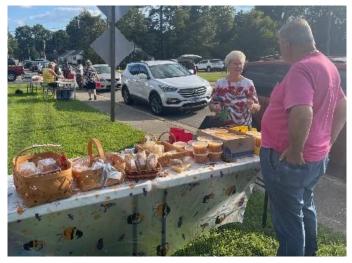

Ms. Moore – The next to last Waverly Farmers Market was very successful. Wakefield and Waverly book clubs resumed after a summer break. Waverly staff is working on programming for homeschool groups. Ms. Moore attended several workshops on a Zoom meeting offered by the American Library Association. She plans to bring finance related information to the Budget & Finance committee.

### Sussex County

- Waverly Farmer's Market still going strongly as we head into fall. This seasonal monthly event provides a way for Waverly community to come together and find local goods & produce.
- Waverly Branch is hosting local homeschool group twice a month, which has been a lively addition to branch activities.
- Wakefield and Waverly book clubs read "The Sundown Motel" and "Anxious People," respectively.