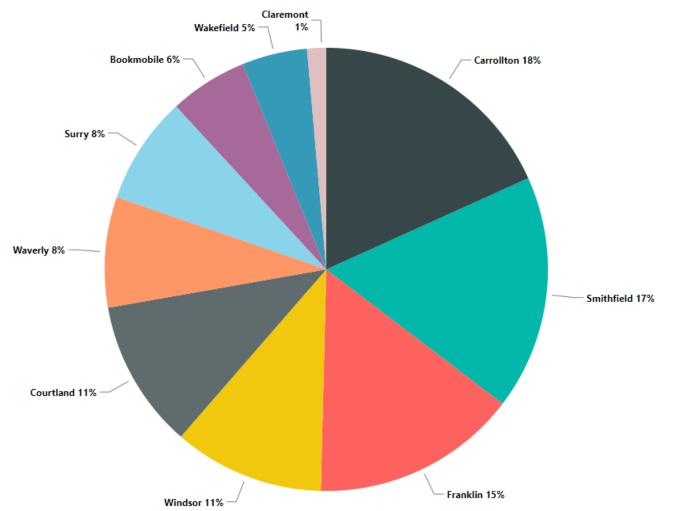

## Program Report: Total Participation

| Location/Branch      | Count |
|----------------------|-------|
| Carrollton           | 296   |
| Claremont            | 55    |
| Courtland            | 82    |
| Franklin             | 107   |
| Outreach-Franklin    | 401   |
| Outreach-IOW         | 215   |
| Outreach-Southampton | 67    |
| Outreach-Surry       | 166   |
| Outreach-Sussex      | 19    |
| Smithfield           | 377   |
| Surry                | 109   |
| Wakefield            | 12    |
| Waverly              | 306   |
| Windsor              | 174   |
| Total                | 2386  |